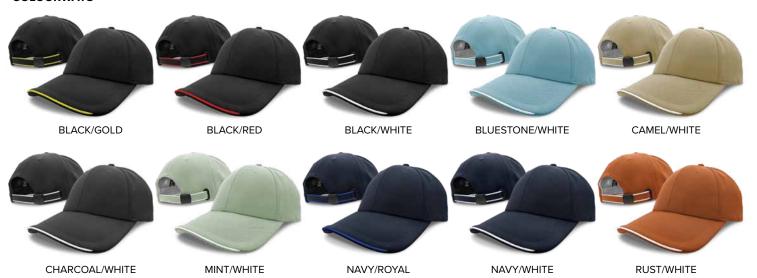

# COLOURWAYS

Black/Gold, Black/Red, Black/White, Bluestone/White, Camel/White, Charcoal/White, Mint/White, Navy/Royal, Navy/White, Rust/White