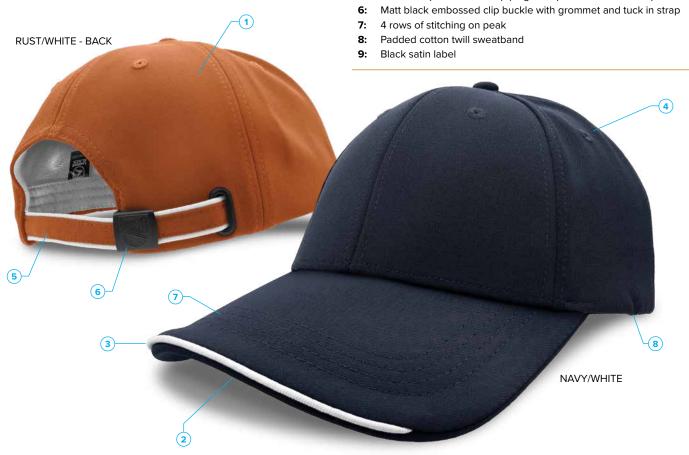

- 1: 100% Polyester fabric
- 2: Curved peak
- 3: Cotton twill contrast piping on front of peak
- 4: 6 embroidered eyelets
- **5:** Fabric strap with contrast piping on top and bottom of strap

#### **DESCRIPTION**

- 100% Polyester fabric
- · Curved peak
- · Cotton twill contrast piping on front of peak
- 6 embroidered eyelets
- Fabric strap with contrast piping on top and bottom of strap
- Matt black embossed clip buckle with grommet and tuck in strap
- 4 rows of stitching on peak
- · Padded cotton twill sweatband
- Black satin label